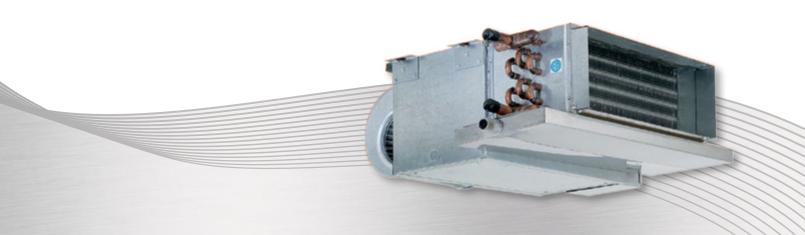

## horizontal low profile concealed free return

Factory assembled, horizontal blow-thru ducted THBC fan coils are designed for concealed installations above the ceiling and are suitable for projects such as hotels, motels, condominiums and general commercial applications.

## Features and Benefits

- Performance AHRI Certified to Standard 440
- Sound performance tested as per AHRI Standard 350-2000 (non-ducted equipment)
- ETL-Listed, Constructed in compliance with ANSI/UL 1995 Standard
- High-efficiency motor, solid state relays and electric heat control available for quite operations
- Chilled water, hot water and DX coils with factory mount or field install piping package available
- Double Width Double Inlet (DWDI) direct driven blowers of the whisper quiet type